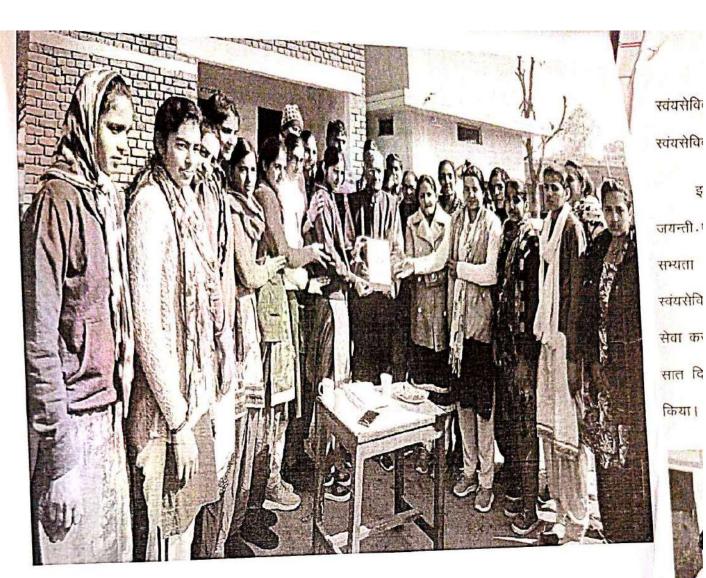

Date

को शपय, निबंध लेखन में ज्योति प्रथम <mark>दुमन कॉलेज में छात्राओं ने ली स्वच्छत</mark>

एनएसएस कार्यक्रम के तहत कॉलेज में चलाया स्वच्छता। अभियान

में एन्प्रस्प्त कार्यक्रम के तात बाजाओं को स्वच्छत को राज्य रज्यांच महिता महाविद्यालय

मान मा ती कार्यम की अध्यक्षत एक्स्स प्रमार ड न कुनरी ने की उन्होंने छात्राओ करत कर प्रमाणी को जगरूक रूप गया निकार लेखन अपने असपस के वतान्य मित्र में हाजा ज्यांत प्रमा दोन जनमें भी

がはい

स्बच्चत के लिए राज्य तेती छात्राएं व स्टाफ सदस्य।

भवित दे घरे भी करन चहिए। अपने आसपास के बताबाय को

HA & 14 (8) 4 (1)

वस्त्र रहेंगे तर्भ बर्नारंग नह

प्रतियोगिता में महाविद्यालय की बी

हो व गांव को साथ व सुरर बनाने प्र हो का प्रयास करें तभी देश स्वच्छ पर हो पहिला देश के प्रधानमंत्री प्र को नेट्ट मंदी देश को स्वच्छ बनाने व के के किसेष औरसान चला रहें हैं प्र होने उनके अभियान में शामिला में होने देश को स्वच्छ बनाने में प्र योगदान देश को स्वच्छ बनाने में प्र शे शमशाद द्वितोय व बीएससी तृतीय ने वर्ष की छात्रा अकिता तृतीय स्थान है पा रही। छात्राओं ने गांव की गांतियाँ नु` में घूमकर ग्रामीणों को स्वच्छता के द्वितीय वर्ष की छात्रा ज्योति प्रथम

प्रति जगरूक किया तथा स्वच्छता को अपनाने का आह्वान किया।

कर तथा उनके साथ रहकर साथ

वर्ष की छात्रा ज्योति रही अब्बल नेवंध स्पर्धा में स्नातक द्वितीय

विद सहयोगी, बाटहाः राजकीत हिला कालेज में एनएसएस प्रमाने हा

सार्वजीक स्थानों पर कुड़ा कथरा रही फैलने देंगे। इसके बाद छात्राओं ने कस्बे में चेतना रेली भी निकाल पने मात पिता, भड़ बहर्न को भी हर सभी व्यापारियों, अभिभावका रामिल करने का आह्वान किया ग्रजाएं अपने घर, शिक्षण संस्था या होंने कहा कि वे स्वयं के अलाव कस्बे के महिला महाविद्यालय में निएसएस स्वयंसीवकाओं ने पहले हात्र ज्यात प्रथम मधान पर रहा। स्वच्छता मिशन को दैनिक जीवन नवध स्पर्ध में स्नातक हिर्नाय वर्ष की अब्द्रियन, निकार व स्वरूप गार जानमें ने स्वच्छत अधियान विका पा भीन कुमरों के नेतृत में स्वयमंत्रक च्डत को शपय दिलबाई की प्रत्येक विक्रम की अधारत किया गया प्यांवरण प्रदूषण से बचाने के लिए कन्या कार्तन में आयोजित प्रतियामिता में भाग लेती छात्राएं। • आगरण

छात्रा ज्योति प्रथम, शमशाद द्वितीय व जुड़े महत्त्वपूर्ण विषय पर आयोजित निबंध स्पर्धा में स्नातक दितीय वर्ष की की अपील करेंगे।एनएसएस प्रभागे हा. मीना कुमारी ने खताया कि स्वच्छता सं पॉलीयन के प्रयोग को रोकने में सहयोग

कुमरी ने अपने संबोधन में बताया कि देश के पीएम नरेंद्र मोदी के ओजस्वी नेतृत्व में शुरू किए गए स्वच्छता की शुरुआत हुई है। बीएसमी तृतीय को छात्रा अकिता तृतीय अभिवान को लंकर देश भर में नए दौर स्थान पर रही। बर्जवंद्रम प्रभारी डा. मीना