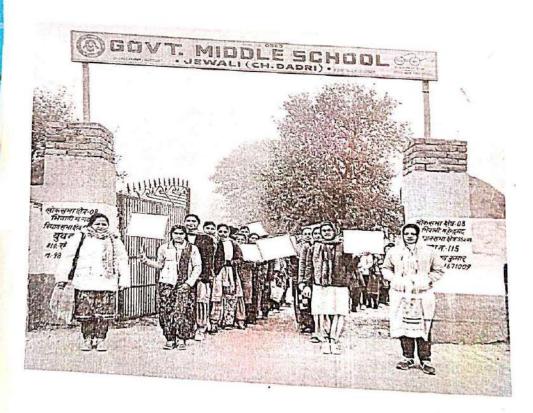

NSS कैम्प के चौथे दिन छात्राओं ने प्रगु रमरण के बाद जेवली गांव में 'स्वच्छता' तथा 'पानी बचाओं विषयों पर जागरूकता अभियान चलाया। इसमें उन्होंने स्वच्छता रैली निकाली तथा ग्रामवासियों को घर—घर जाकर स्वच्छता का महत्व समझाया। उन्होंने पानी को बचाने के तरीके भी समझाए। स्वयं सेविकाओं ने राजकीय प्राथमिक विद्यालय जेवली के आस—पास एवं गलियों में साफ—सफाई भी की। उन्होंने प्लास्टिक की थैलियों का इस्तेगाल न करने के लिए भी लोगों को समझाया। छात्राओं ने कूडे, कचरे को ईक्टठा कर एक गड़डे में डालने तथा इससे जैविक खाद बनाने के बारे में लोगों को जानकारी दी। इस प्रकार हम अपने आस—पास की सफाई भी कर सकते हैं तथा इससे हम खेती की उपज को भी बढ़ा सकते हैं।