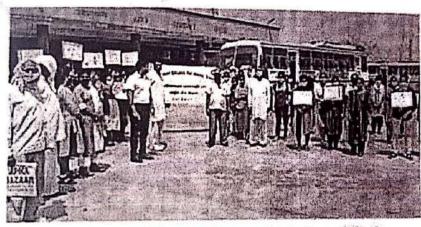

# एनएसएस स्वयंसेविकाओं ने लोगों को किया अवेयर

बाढड़ा। वस स्टेंड पर कोरोना वेक्सीन लगवाने को लेकर लोगों को जागरूक्ता रैली निकालती कालेज की छात्राएं।

#### भारकर न्यूज | बाढड़ा

राजकीय महिला महाविद्यालय की एनएसएस की स्वयं सेविकाओं ने महाविद्यालय प्राचार्य डा. सुबे सिंह की अध्यक्षता में कस्बे में सार्वजनिक स्थानों पर लोगों के कोरोना टीकाकरण के लिए जाग्रत किया और जागरूकता रेली निकाली।

इस दौरान कार्यक्रम की देख रेख प्रो.यशवंती व प्रो. जितेंद्र कुमार के मार्ग दर्शन में महिला छात्राओं ने महाविद्यालय से कस्बे में मुख्यक्रांतिकारी चौक, बस स्टेंड, प्राथमिक स्वास्थ्य केन्द्र तक कोरोना को लेकर जागरूकता रैली निकाली और केंद्र सरकार द्वारा लोगों को लगाई जा रही कोरोना वैक्सीन को लेकर लोगों को जागरूक किया और ज्यादा से ज्यादा लोगों को कोरोना वैक्सीन लगवाने का आह्वान किया। इस मौके पर सभी छात्राओं ने हाथों में कोरोना के स्लोगन पटटी लिए हुई थी। इस अवसर पर गरिमा, प्रो. मीना, तस्वीर, मोनिका, पुजा, संजु, भारती व्यवीता आहि मौजट थे।

#### ENGLISH TRANSLATION (Awareness rally on Corona Vaccination in Badhra on 13 April 2021)

On April 13, 2021, the NSS unit of the Government College for Women Badhra took out a rally and motivated people to get the corona vaccine in public places (Bus stand, Badhra, Krantikari Chowk, Badhra and Public health center, Badhra), during which the students created awareness among people informing that through this vaccination we can prevent the