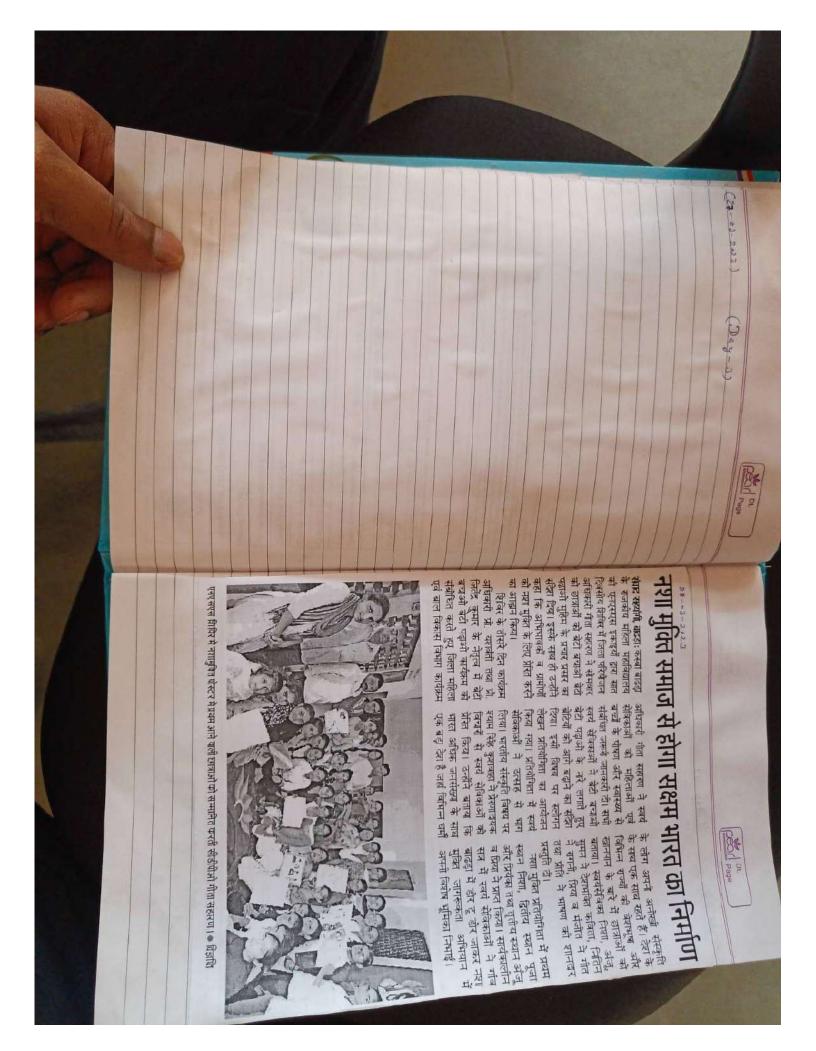

Date

को शपय, निबंध लेखन में ज्योति प्रथम <mark>दुमन कॉलेज में छात्राओं ने ली स्वच्छत</mark>

एनएसएस कार्यक्रम के तहत कॉलेज में चलाया स्वच्छता। अभियान

में एन्प्रस्प्त कार्यक्रम के तात बाजाओं को स्वच्छत को राज्य रज्यांच महिता महाविद्यालय

मान मा ती कार्यम की अध्यक्षत एक्स्स प्रमार ड न कुनरी ने की उन्होंने छात्राओ करत कर प्रमाणी को जगरूक रूप गया निकार लेखन अपने असपस के वतान्य मित्र में हाजा ज्यांत प्रमा दोन जनमें भी

がはい

स्बच्चत के लिए राज्य तेती छात्राएं व स्टाफ सदस्य।

भवित दे घरे भी करन चहिए। अपने आसपास के बताबाय को

HA & 14 (8) 4 (1)

वस्त्र रहेंगे तर्भ बर्नारंग नह

प्रतियोगिता में महाविद्यालय की बी

हो व गांव को साथ व सुरर बनाने प्र हो का प्रयास करें तभी देश स्वच्छ पर हो पहिला देश के प्रधानमंत्री प्र को नेट्ट मंदी देश को स्वच्छ बनाने व के के किसेष औरसान चला रहें हैं प्र होने उनके अभियान में शामिला में होने देश को स्वच्छ बनाने में प्र योगदान देश को स्वच्छ बनाने में प्र शे शमशाद द्वितोय व बीएससी तृतीय ने वर्ष की छात्रा अकिता तृतीय स्थान है पा रही। छात्राओं ने गांव की गांतियाँ नु` में घूमकर ग्रामीणों को स्वच्छता के द्वितीय वर्ष की छात्रा ज्योति प्रथम

प्रति जगरूक किया तथा स्वच्छता को अपनाने का आह्वान किया।

कर तथा उनके साथ रहकर साथ

वर्ष की छात्रा ज्योति रही अब्बल नेवंध स्पर्धा में स्नातक द्वितीय

विद सहयोगी, बाटहाः राजकीत हिला कालेज में एनएसएस प्रमाने हा

सार्वजीक स्थानों पर कुड़ा कथरा रही फैलने देंगे। इसके बाद छात्राओं ने कस्बे में चेतना रेली भी निकाल पने मात पिता, भड़ बहर्न को भी हर सभी व्यापारियों, अभिभावका रामिल करने का आह्वान किया ग्रजाएं अपने घर, शिक्षण संस्था या होंने कहा कि वे स्वयं के अलाव कस्बे के महिला महाविद्यालय में निएसएस स्वयंसीवकाओं ने पहले हात्र ज्यात प्रथम मधान पर रहा। स्वच्छता मिशन को दैनिक जीवन नवध स्पर्ध में स्नातक हिर्नाय वर्ष की अब्द्रियन, निकार व स्वरूप गार जानमें ने स्वच्छत अधियान विका पा भीन कुमरों के नेतृत में स्वयमंत्रक च्डत को शपय दिलबाई की प्रत्येक विक्रम की अधारत किया गया प्यांवरण प्रदूषण से बचाने के लिए कन्या कार्तन में आयोजित प्रतियामिता में भाग लेती छात्राएं। • आगरण

छात्रा ज्योति प्रथम, शमशाद द्वितीय व जुड़े महत्त्वपूर्ण विषय पर आयोजित निबंध स्पर्धा में स्नातक दितीय वर्ष की की अपील करेंगे।एनएसएस प्रभागे हा. मीना कुमारी ने खताया कि स्वच्छता सं पॉलीयन के प्रयोग को रोकने में सहयोग

कुमरी ने अपने संबोधन में बताया कि देश के पीएम नरेंद्र मोदी के ओजस्वी नेतृत्व में शुरू किए गए स्वच्छता की शुरुआत हुई है। बीएसमी तृतीय को छात्रा अकिता तृतीय अभिवान को लंकर देश भर में नए दौर स्थान पर रही। बर्जवंद्रम प्रभारी डा. मीना