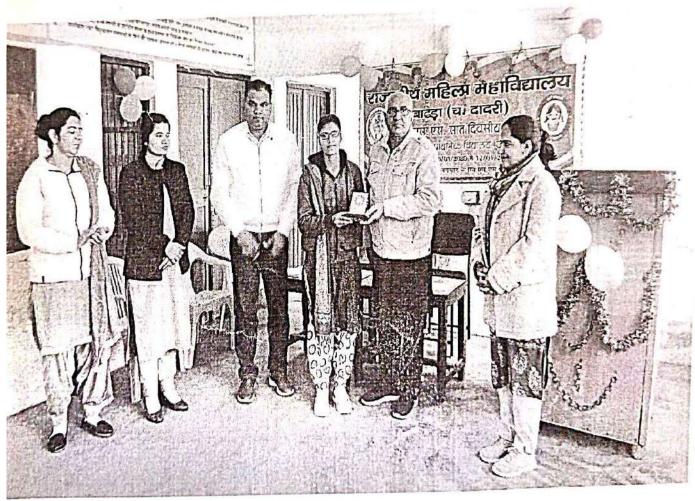

NSS कैम्प के सातवें दिन राजकीय महिला महाविद्यालय की एन.एस.एस. यूनिट के सात दिवसीय शिविर का समापन समारोह आयोजित किया गया। समापन समारोह के मुख्य अतिथि डॉ० शमशेर सिंह अहलावत (रिटायर्ड प्रिसिंपल तथा सचिव, युवा कल्याण विभाग महिंद दयानन्द विश्विद्यालय, रोहतक) रहें। उन्होंने छात्राओं को खुश रहने तथा वर्तमान में जीने की सलाह दी। उन्होंने बताया कि हमें फेल तथा दूसरे विपरीत परिस्थितिओं से घबराने की वजाय, सीखने की कोशिश करनी चाहिए। उन्होंने इस बारें में हमारे पूर्व राष्ट्रपित महामहिम श्री ए.पी.जे. अब्दुल कलाम के विचारों तथा सोच को स्वंयसेविकाओं को अपने जीवन में लागू करने की प्रेरणा दी। उन्होंने छात्राओं को सकारात्मक सोच वाले लोगों के साथ रहने की सलाह दी।

उसके बाद स्वंयसेविका अंजू कुमारी ने सात दिवसीय शिविर की रिपोर्ट प्रस्तुत की। तत्पश्चात् छात्राओं द्वारा विभिन्न प्रकार की कविता तथा अन्य सांस्कृतिक प्रस्तुतियाँ दी गयी।

ENGLISH TRANSLATION (Cleanliness Campaign on 11 January 2020 at Jewali)

स्वंयसेविकाओं ने अपने सात दिवसीय शिविर के अनुभव सांझा किए। मुख्य अतिथि द्वारा स्वंयसेविकाओं को सर्टिफिकेट वितरित किए गए।

इसके बाद महाविद्यालय के उप—प्राचार्य श्री सुबे सिंह जी ने स्वामी विवेकानन्द जी की जयन्ती पर उसके जीवन से जुड़े अनेक घटनाओं को सांझा किया जिससे जिन्होंने भारत की सभ्यता व संस्कृति की अभिन्न छाप विश्व पटल पर छोड़ दी। उन्होंने एन.एस.एस. स्वंयसेविकाओं को प्रेम, सद्भावना, सहनशीलता, परोपकार तथा अनुशासन में रहते हुए समाज सेवा करने की प्रेरणा दी। एन.एस.एस. कार्यप्रभारी डाँ० मीना कुमारी ने स्वंयसेविकाओं को इस सात दिवसीय शिविर में सीखे गये मूल्यों को अपने दैनिक जीवन में अपनाने के लिए प्रेरित किया।

July

इस दौरान महाविद्यालय के स्टाफ सदस्य डॉ० गरिमा कुमारी तथा डॉ० रितू सांगवान भी उपस्थित रहें।

PRINCIPAL, Govt. College for Women, BADHRA (CH. DADRI)

alor

महाविद्यालय, बाढ्डा India Walkathon SIL