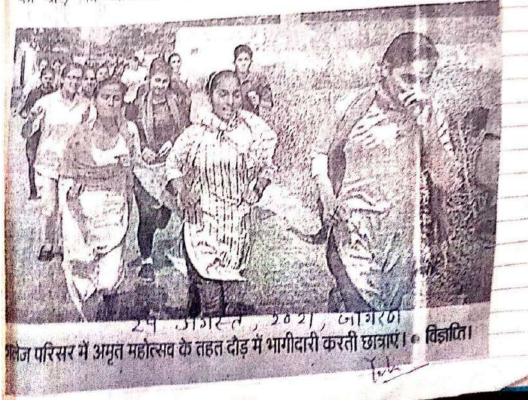

# आज़ादी के अमृत महोत्सव के तहत दोड़ में लिया हिस्सा

संबंद सहयोगी, बहुड़ा अस्व के स्वाहित्य पहिला महाविद्यालय की एक अपने ये के अपने पहिला महाविद्यालय की एक पहिला प्रतित्य पहिला के अपने महाल्यय डीहिया 75 कार्यक्रम के तहते आणाही की हैं का आयाजन किया मधीर हरामें कालेज छात्राओं भे वह गढ़कर भागीदारी की कालेज परिसर में अमृत महाल्यय डीड्या 75 कार्यक्रम का आयोजन कार्यकारी प्राचार्य सुबेसिंह की अध्यक्षता में आयोजन किया मया। महाविद्यालय की एनएसएस द्वारा कालेज के खेल परिसर से गांव भांड्या तक आजादी की दोड़ का आयोजन किया गया।

कार्यक्रम प्रभाग यणवंती व जिर्देश क्रमार ते स्थर विवक्ताओं की राष्ट्रीय क्रमार ते स्थर्य विवक्ताओं को राष्ट्रीय क्रमार ते स्थर्य विवक्ताओं को देश के उन्होंने स्थर्य विवक्ताओं को विवक्ताओं क्रम दौरान वताया गाम है इसान इस दौरान वताया गाम है इसान कारिए। देश पान्य करने होना के लिए देश पान्य के बड़ी कोई चाहिए। देश पान्य के बड़ी कोई चाहिए। देश पान्य पान्य के क्रमार पर चाल नहीं होती है। इस अवसर पर चाल नहीं होता है। इस अवसर प

ENGLISH TRANSLATION (Fit India Freedom run from College Campus Badhra to Bhandwa Village on 28<sup>th</sup> August 2021)

On August 28, 2021, students of both the NSS units of the Government College for Women Badhra participated in