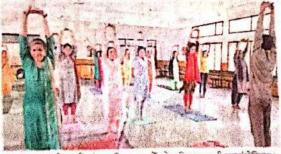

### चरखी ढाढरी

राजकीय महिला महाविद्यालय में एनएसएस स्वयंसेविकाओं ने की योग क्रिया

# योग एक कला, जो शरीर-आत्मा व मन को एक साथ जोड़ता है: प्रो. यशवंती

भारतम न्यूज वाहड

राजकीय महिला महाविद्यालय की एनएमएस युनिट्स द्वारा राष्ट्रीय पोषण माह के दौरान गर्भवती महिलाओं, बच्चो और किशोर लड़कियों के लिए कोरोना महामारी को ध्यान में रखते हुए महाविद्यालय प्रांगण में श्रोग-संशन का आयोजन किया गया। कारकम की अध्यक्त कार्यकारी क्रवार्थ मुखे हिस ने की। कार्यक्रम अधिकारी हो। यसवली व मी जिलेन्द्र के नेतृत्व में स्थापनीवकाओं ने क्रम्बंक्स में धारा लिया। प्री. प्रशब्दी ने प्रवर्धिकाओं को जीवन में

बादका। राजवंत्रय महिला महविद्यालय में योग क्रिया करती स्वयंसेविका।

के लिए योग के महाच वे जारे में को ऊर्जा मिलती है, पन शांत रहता क्लाया। उन्होंने बताया कि वैंग एक है और विभिन्न रोगों से लड़ने की करना है जो गरीर, आत्मा और मन प्रतिरोधक धमना मक्ती है। उन्होंने को एक माथ जोड़ता है। योगसे शरीर स्वयंस्तिकाओं को स्कृत व्यापाम

की जानकारी दी तथा प्रो. कमल ने भी स्वयंसेविकाओं को प्राणायाम, वजासन, पश्चिमोत्तानांसन और ताड़ासन आदि करने के लिए प्रेरित किया। इस दौरान स्वयंमेविका मोनिका ने गर्भवती महिलाओं के खान पान व साफ सफाई के बारे मे बताया। उन्होंने बताया कि गर्भवती महिलाओं को हरी पतंदार सब्जियां व अंकृरित अनाज का अधिक से अधिक सेवन करना चाहिए। योग-सेशन के दौरान भी, गुणगाल, भी. अनिस्त प्रो. एक, प्रो. मीस, प्रो अनिता, प्रो. मनीया, प्रो. कमलेश, प्रो. महिमा, प्रो. पुनम, प्रो. शिक्स आदि उपस्थित थे।