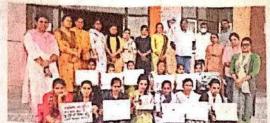

## स्लोगन लेखन में स्वयं सेविका प्रीति ने प्रथम स्थान प्राप्त किया

कॉलेज में प्रतियोगिता में विजेता छात्राओ

भास्कर न्यूज बाढ्डा

राजकीय महिला महाविद्यालय बाढड़ा की एनएसएस यूनिट एक व दो हारा राष्ट्रीय पोषण माह का कार्यक्रम किया। जिसकी अध्यक्षता कार्यकारी प्राचार्य सुबे सिंह ने की। एनएसएस अधिकारी यशवंती व जितेन्द्र की देख-रेख में पौधारोपण व पोषण वाटिका का आयोजन किया। इसके साथ हो साथ गर्भवती महिलाओं के लिए पौष्टिक आहार से संबंधित स्लोगन लेखन प्रतियोगिता का आयोजन किया गया। इस प्रतियोगिता में स्वयं सेविकाओं ने

भाग लिया। इस प्रतियोगिता में स्वयं सेविका प्रीति ने प्रथम स्थान, रेखा व प्रिया ने द्वितीय स्थान, शीतल व निकिता ने तृतीय स्थान प्राप्त किया। यहां स्वयं सेविकाओं द्वारा समाज मे गर्भवती महिलाओं को पौष्टिक आहार लेने के लिए जागत किया गया और स्कूल, कालेज. आंगनबाड़ी और सार्वजनिक स्थानों पर अधिक से अधिक पौधे लगाने व उनकी देख-रेख करने का संकल्प लिया। यहां डॉ. अनिल, डॉ. मीना कुमारी, प्रो. मीना, प्रो. मुकेश, प्रो. रित्, प्रो. मनीषा, प्रो. कमलेश, प्रो. प्रिंयका आदि मौजुद थे।