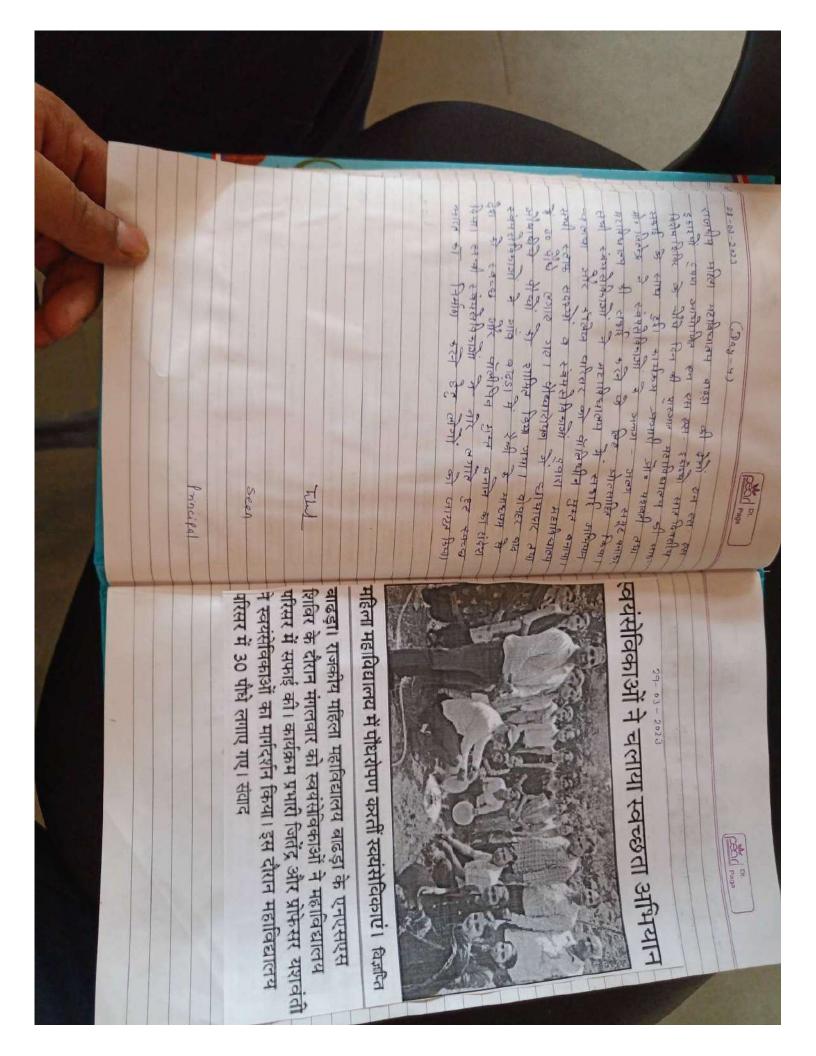

# स्लोगन प्रतियोगिता में प्रीति, ऊषा रही प्रथम

राजकीय महिला महाविद्यालय में स्वयंसेविकाओं ने प्रतियोगिता में बनाए सुंदर पोस्टर

मास्कर न्यूज । वादव

राजकीय महिला महाविद्यालय की एनएसएस यूनिट की स्वय मेक्किओं ने जॉगड़ धर्मशासा में सफाई अभियान चलाया तथा महाविद्यालय में मेहंदी, स्लोगन प्रतियोगिता आयोजित की गई जिसमें स्वयं सैविकाओं ने भाग लिया। कार्यक्रम में आचार्य चांद सिंह ने स्वयं संक्कों को लाभ व स्वास्थ्य के बारे में जानकारी दी तथा स्वयं सेक्कों को योगाभ्यास करवाया। उन्होंने स्वयं सेविकाओं को स्वच्छ

बाढ्डा। राजकीय महिला महाविद्यालय में स्वयंसेविकाओं द्वारा स्लोगन प्रतियोगिता में बनाए गए पोस्टर।

व स्वस्य रहने के लिए प्रेरित किया। अच्छे संस्कारों को प्रारण करने की तैयार किया। महाविद्यालय में मनीगन स्वयं मंबिकाओं को अपने मन पति जागरूक किया। इसके पश्चात प्रतियोगिता, मेरंटी प्रतियोगिता तथा में मभी बुराह्यों को मिटाने तथा स्वय मेकिकाओं ने म्बय भोजन स्पीच प्रतियोगित का आयोजन

किया गया सभी स्वयंस्वको न विभिन्न प्रतियोगिताओं में भाग लिया। स्लोगन प्रतियोगिता में प्रीति उपा न प्रथम स्थान, मनीपा प्रियका रेन ने दितीय स्थान तथा श्वेत नीत् ने तृतीय स्थान प्राप्त किया। मेहदी कंपटीशन में रेन्, रित् ने प्रथम, प्रियंका, अनेजा और अंशु ने द्वितीय तथा किरण, मोनिका और पुनम ने तृतीय स्थान प्राप्त किया। भाषण प्रतियोगिता में अखिता, मनीया ने प्रथम तथा आरती, अकिता, कविता ने द्वितीय स्थान, प्रियंका अज् बाला ने तृतीय स्थान प्राप्त किया। यह एनएसएस कार्यक्रम प्रभारी प्रा जितेंद्र प्रो. यशक्ती माना कमारी रितृ व प्रो सोन आदि मौजूद थ