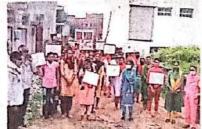

## स्वयंसेविकाओं ने रैली निकाल लोगों को किया जागरूक

# नशा छोड़ने के लिए प्रेरित किया

भारकर न्यूज | वादड़ा

राजकीय महिला महाविद्यालय की एनएसएस शिविर में स्वयंसेविकाओं ने कस्बे में बेटी बचाओ-बंटी पढ़ाओं, नशा मुक्ति तथा स्वच्छता से संबंधित विषयों पर रैली निकाली कर लोगों को जागरूक किया।

सभी स्वयंसेविकाओं ने बड़े ही विनम् स्वभाव में क्षेत्र के लोगों को समझाया। स्वयं सेविकाओं को आबार्य पंचगांव गुस्कुल से आचार्या दया ने स्वयंसेविकाओं को महिला संशक्तिकरण के विषय में बताया। सभी स्वयं संविकाओं ने बड़े ही ध्यान से आचायां दया

राजकीय महिला महाविद्यलाय की छात्राएं बेटी बचाओ-वेटी पढ़ाओं के बारे में जागरूकता रैली निकालते हुए।

रूप से मजबूत रहने के लिए प्रेरित किया। आचार्य ने स्वयं सेविकाओं

की बातों को सुना तथा उन्हें अपने को जीवन में सफल होने के लिए जीवन में प्रयोग करने का आश्वासन लगातार प्रयासरत रहने के प्रति दिया। उन्होंने स्वयंसेविकाओं को जागरूक किया। यहां एनएसएस हर प्रकार से आंतरिक एवं बाह्य यूनिट प्रभारी प्रोफेसर यशवती प्रोफेसर जितेंद्र, मीना, रित् आदि मीजद थी।

ENGLISH TRANSLATION (Awareness rally on Drug De-addiction and Save Girl Child on 7<sup>th</sup> August 2021)

On August 7, 2021, students of both the NSS units of the Government College for Women Badhra took out a rally