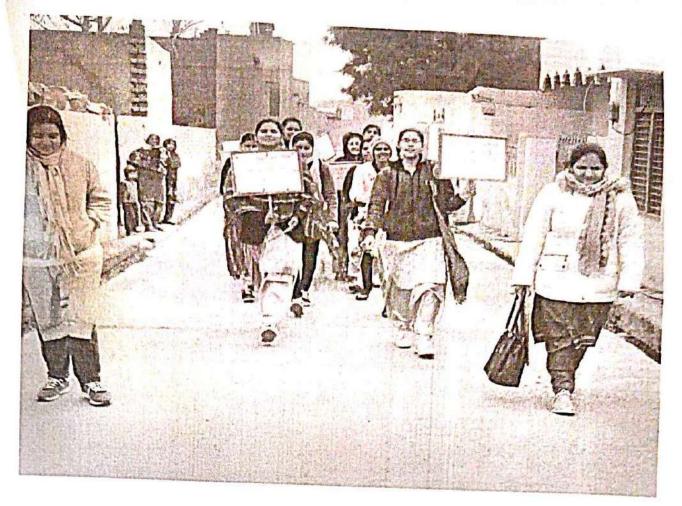

# नशा छोड़ने के लिए प्रेरित किया

भारकर न्यूज | वादड़ा

राजकीय महिला महाविद्यालय की एनएसएस शिविर में स्वयंसेविकाओं ने कस्बे में बेटी बचाओ-बंटी पढ़ाओं, नशा मुक्ति तथा स्वच्छता से संबंधित विषयों पर रैली निकाली कर लोगों को जागरूक किया।

सभी स्वयंसेविकाओं ने बड़े ही विनम् स्वभाव में क्षेत्र के लोगों को समझाया। स्वयं सेविकाओं को आबार्य पंचगांव गुस्कुल से आचार्या दया ने स्वयंसेविकाओं को महिला संशक्तिकरण के विषय में बताया। सभी स्वयं संविकाओं ने बड़े ही ध्यान से आचायां दया

राजकीय महिला महाविद्यलाय की छात्राएं बेटी बचाओ-वेटी पढ़ाओं के बारे में जागरूकता रैली निकालते हुए।

रूप से मजबूत रहने के लिए प्रेरित किया। आचार्य ने स्वयं सेविकाओं

की बातों को सुना तथा उन्हें अपने को जीवन में सफल होने के लिए जीवन में प्रयोग करने का आश्वासन लगातार प्रयासरत रहने के प्रति दिया। उन्होंने स्वयंसेविकाओं को जागरूक किया। यहां एनएसएस हर प्रकार से आंतरिक एवं बाह्य यूनिट प्रभारी प्रोफेसर यशवती प्रोफेसर जितेंद्र, मीना, रित् आदि मीजद थी।