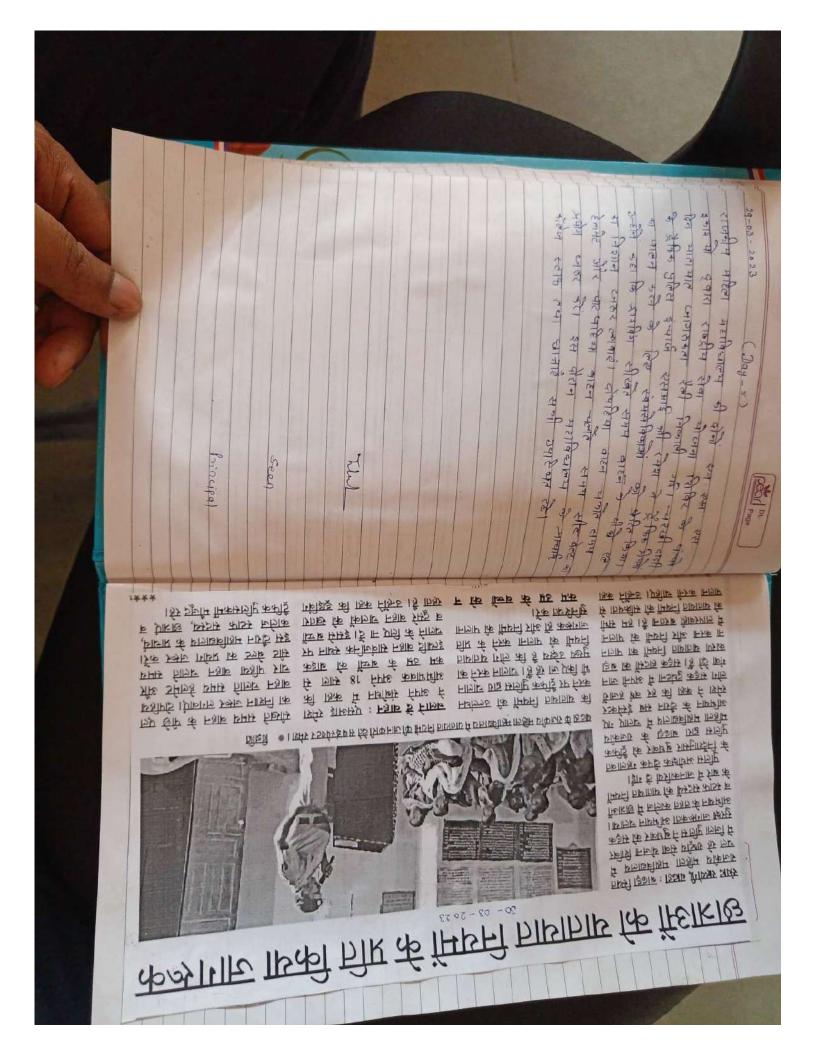

# निबंध स्पर्धा में प्रिया प्रथम, निशु द्वितीय

आजादी का अमृत महोत्सव- इंडिया 75 कार्यक्रम के तहत प्रतियोगिता का आयोजन

भास्कर न्यूज। बादझ

राजकीय महिला महाविद्यालय में आयोजित निबंध प्रतियोगिता में स्वयं सेविका प्रिया ने प्रथम स्थान निशु ने द्वितीय तथा ऊषा ने तृतीय स्थान प्राप्त किया।

महाविद्यालय की एनएसएस युनिट्स एक व दो द्वारा कार्यकारी प्राचार्य सूबे सिंह की अध्यक्षता में आजादी का अमृत महोत्सव- इंडिया 75 कार्यक्रम के तहत एनएसएस प्रभारी जितेन्द्र व यशवंती के नेतृत्व में निबंध प्रतियोगिता का आयोजन किया गया। निबंध के विषय आधुनिक भारत, राष्ट्रीय एकता एव स्वतंत्र भारत के लिए संघर्ष आदि रहें। इस प्रतियोगिता के दौरान स्वयं सेविकाओं ने बढ-चढ कर भाग लिया। प्रतियोगिता में स्वयं सेविका प्रिया ने प्रथम स्थान, निशु ने द्वितीय

राजकीय महिला महाविद्यालय में निबंध प्रतियोगिता में भाग लेती स्वयंसेविका।

में भी सभी ने भाग लिया। देश आदि उपस्थित रहे।

तथा ऊषा ने तृतीय स्थान प्राप्त भिवत गीत प्रतियोगिता में प्रथम किया। इसके अलावा देशभिक्त स्थान रेन्, द्वितीय स्थान मनीषा एवं गीत प्रतियोगिता और पोस्टर मेकिंग तृतीय स्थान अनु व ऊषा ने प्राप्त प्रतियोगिता का आयोजन किया किया। इस अवसर पर प्रो. मीना, गया। प्रतियोगिता के दौरान स्वयं- प्रो. मनीषा, डॉ. मीना कुमारी, प्रो. सेविकाओं ने देशभिवत गीत प्रस्तुत प्रदीप, प्रो.संध्या, प्रो.रिंकू, प्रो. रितु, किए और पोस्टर मेंकिंग प्रतियोगिता मि.आनंद, प्रो.तस्वीर, प्रो. मुकेश