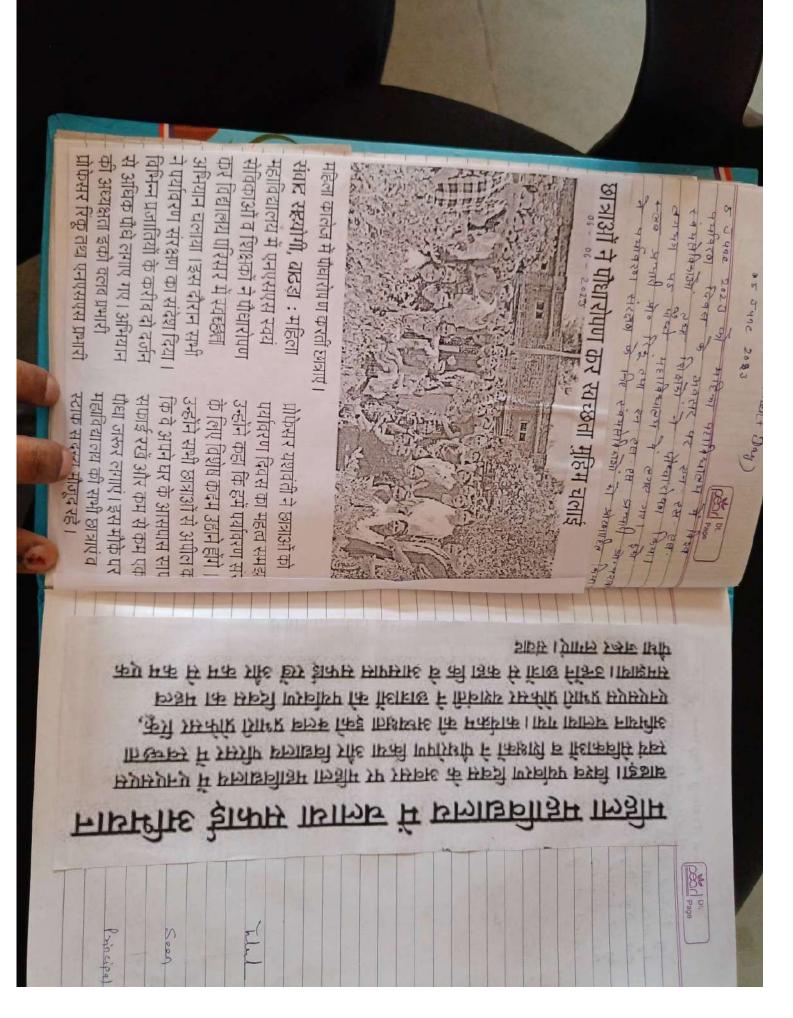

संशक्त समाजु के निर्माण में महिलाओं की अहम भूमिका

तःजकंग कार्तज बादक में एनएसरस व्रिविट के कार्यक्रम में स्वयंसेविकार के साथ सीविजीओ तीवा सरान्य, सीविजीओ पुष्पा गुप्त, कार्यक्रम प्रभाती **व**्सीना के साथ ( » विक्रवित !

बंधार सहवंधी, हाइडा : सरावत नागी के कंबां पर ही स्वतक्त समाज की नीय रखी है। जागर एकरहरूस जिदि में में ले हो को संस्कार के तीर पर दीनक जीवन में अपनाएं। वह बात सीडीपीओं गीता सहारण ने बुख्यत को करबा पिता उकार्य कन करने में महोन सेवा बेवन हिएस के दूसरे दिन छागाओं की संबंधित करते हुए कही। उत्तरीन छागाओं की संबंधित करते हुए कही। उत्तरीन छागाओं की संबंधित करते हुए कहा विकार करने ता करने को अपने और अग्रवस की महिलाओं में व बच्चों के जीवन की संवंधित में प्रवीच व बच्चों के जीवन की संवंधित में प्रवीच करने की अपने की अभिन सा स्वाच के अपने की अपने की अभिन सा स्वाच के तहत छागांचा के व व की उपनेका सा सा की संवंधित करने की अपने की अभिन सा सा की संवंधित करने की अपने की अभिन सा सा की स्वाच की अपने की अप

के में प्राप्तप्त्स छात्राओं की सिक्रय व्यापीटती की अपील की। सीडिपीओं पूजा गुना ने कहा कि बचरान में हो करान मार्गिकता से अपना तक्ष्य निर्माति काना चाहिए। वेटी समात्र का अगमेत पत्र हैं। इसीलिए कह किसी भागति पत्र हैं। इसीलिए कह किसी भी तहर तन्त्रजें से अपने आफ्को कम मत्री अपने अपने आफ्को कम मत्री अपने अपने अपने आफ्को का प्रमात्री और अपने अपको के लिए आगे आएं। एनस्सस कार्यका प्रमात्री हों सो कुम्यों की अपने आसी एनस्स्त्य छात्राओं ने करोन परिस्त प्रमात्री करोना पत्राच्या इस्त वैपन विकार, स्थान बान, गीणत विषयों पर प्रम्तेनारी प्रतिचीरण का आनोजन भी किसा गया।