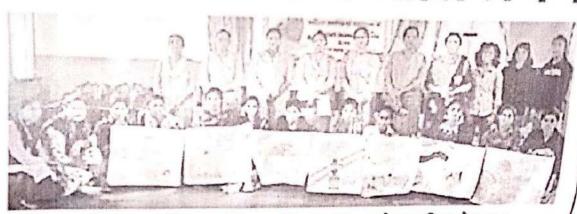

celebration of India @ 75, Azadi ka Ammit Mahotration on 31/8/2021 -> Singing and Poster-making Competition of NES Unit - T. S. I

हिसार. गुरुवार ०२ सितंबर, २०२१ | ०४

# निबंध स्पर्धा में प्रिया प्रथम, निशु द्वितीय

आजादी का अमृत महोत्सव- इंडिया 75 कार्यक्रम के तहत प्रतियोगिता का आयोजन

भास्कर न्यूज। बादझ

राजकीय महिला महाविद्यालय में आयोजित निबंध प्रतियोगिता में स्वयं सेविका प्रिया ने प्रथम स्थान निशु ने द्वितीय तथा ऊषा ने तृतीय स्थान प्राप्त किया।

महाविद्यालय की एनएसएस युनिट्स एक व दो द्वारा कार्यकारी प्राचार्य सूबे सिंह की अध्यक्षता में आजादी का अमृत महोत्सव- इंडिया 75 कार्यक्रम के तहत एनएसएस प्रभारी जितेन्द्र व यशवंती के नेतृत्व में निबंध प्रतियोगिता का आयोजन किया गया। निबंध के विषय आधुनिक भारत, राष्ट्रीय एकता एव स्वतंत्र भारत के लिए संघर्ष आदि रहें। इस प्रतियोगिता के दौरान स्वयं सेविकाओं ने बढ-चढ कर भाग लिया। प्रतियोगिता में स्वयं सेविका प्रिया ने प्रथम स्थान, निशु ने द्वितीय

राजकीय महिला महाविद्यालय में निबंध प्रतियोगिता में भाग लेती स्वयंसेविका।

में भी सभी ने भाग लिया। देश आदि उपस्थित रहे।

तथा ऊषा ने तृतीय स्थान प्राप्त भिवत गीत प्रतियोगिता में प्रथम किया। इसके अलावा देशभिक्त स्थान रेन्, द्वितीय स्थान मनीषा एवं गीत प्रतियोगिता और पोस्टर मेकिंग तृतीय स्थान अनु व ऊषा ने प्राप्त प्रतियोगिता का आयोजन किया किया। इस अवसर पर प्रो. मीना, गया। प्रतियोगिता के दौरान स्वयं- प्रो. मनीषा, डॉ. मीना कुमारी, प्रो. सेविकाओं ने देशभिवत गीत प्रस्तुत प्रदीप, प्रो.संध्या, प्रो.रिंकू, प्रो. रितु, किए और पोस्टर मेंकिंग प्रतियोगिता मि.आनंद, प्रो.तस्वीर, प्रो. मुकेश