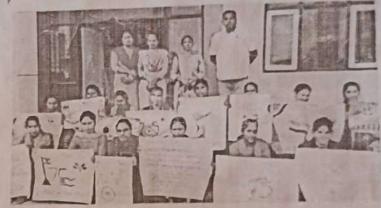

# स्लोगन प्रतियोगिता में प्रीति, ऊषा रही प्रथम

राजकीय महिला महाविद्यालय में स्वयंसेविकाओं ने प्रतियोगिता में बनाए सुंदर पोस्टर

मास्कर न्यूज । वादव

राजकीय महिला महाविद्यालय की एनएसएस यूनिट की स्वय मेक्किओं ने जॉगड़ धर्मशासा में सफाई अभियान चलाया तथा महाविद्यालय में मेहंदी, स्लोगन प्रतियोगिता आयोजित की गई जिसमें स्वयं सैविकाओं ने भाग लिया। कार्यक्रम में आचार्य चांद सिंह ने स्वयं संक्कों को लाभ व स्वास्थ्य के बारे में जानकारी दी तथा स्वयं सेक्कों को योगाभ्यास करवाया। उन्होंने स्वयं सेविकाओं को स्वच्छ

बाढ्डा। राजकीय महिला महाविद्यालय में स्वयंसेविकाओं द्वारा स्लोगन प्रतियोगिता में बनाए गए पोस्टर।

व स्वस्य रहने के लिए प्रेरित किया। अच्छे संस्कारों को प्रारण करने की तैयार किया। महाविद्यालय में मनीगन स्वयं मंबिकाओं को अपने मन पति जागरूक किया। इसके पश्चात प्रतियोगिता, मेरंटी प्रतियोगिता तथा में मभी बुराह्यों को मिटाने तथा स्वय मेकिकाओं ने म्बय भोजन स्पीच प्रतियोगित का आयोजन

किया गया सभी स्वयंस्वको न विभिन्न प्रतियोगिताओं में भाग लिया। स्लोगन प्रतियोगिता में प्रीति उपा न प्रथम स्थान, मनीपा प्रियका रेन ने दितीय स्थान तथा श्वेत नीत् ने तृतीय स्थान प्राप्त किया। मेहदी कंपटीशन में रेन्, रित् ने प्रथम, प्रियंका, अनेजा और अंशु ने द्वितीय तथा किरण, मोनिका और पुनम ने तृतीय स्थान प्राप्त किया। भाषण प्रतियोगिता में अखिता, मनीया ने प्रथम तथा आरती, अकिता, कविता ने द्वितीय स्थान, प्रियंका अज् बाला ने तृतीय स्थान प्राप्त किया। यह एनएसएस कार्यक्रम प्रभारी प्रा जितेंद्र प्रो. यशक्ती माना कमारी रितृ व प्रो सोन आदि मौजूद थ