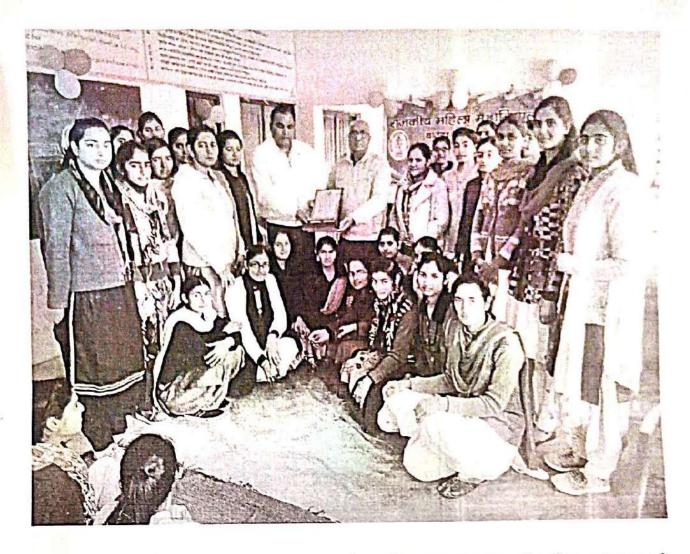

# ग्रीए अंतिम वर्ष की मोनिका को चुना !नएसएस शिविर में बेस्ट वॉलंटियर

जकीय महिला महाविद्यालय में सात दिवसीय एनएसएस शिविर का समापन

भारकर न्यूज बाढडा

बे के जांगड़ा धर्मशाला में कीय महिला महाविद्यालय ड़ा द्वारा चलाया जा रहा सात नीय एनएसएस शिविर का **गर को समापन समारोह** आयोजन किया गया जिसमें का बीए फाईनल ईयर को बेस्ट टियर चुना गया है। समापन ोह के मुख्य अतिथि डॉ जितेंद्र उन रिजिस्ट्रार चौधरी बंसीलाल किया गया। इस अवसर पर मोनिका का धन्यवाद किया। इस अवसर संविकाओं को एनएसएस के प बलाएं कह समाज की सेवा के लिए प्रीरत किया। सभी के साथ अपनी ह्यूटी निभई। प्रतियोगिताओं में भाग लेने वर्ष संविकाओं को सम्मानित

एनएसएस के समापन समारोह में मौजूद स्टाफ सदस्य व छात्राएं।

प्रोफेसर जिल्हे ने पुरास अतिथि स्टाक सदस्य मीजूद थे।

ासिटी भिवानी रहे। उन्होंने बीए फड़नल ईयर की स्वयं सेविका पर महाविद्यालय के कार्यवाहक ने सात दिवसीय रिपोर्ट पढ़ी। इस प्राचार्य सुबे सिंह, की अध्यक्षता में दौरान मुख्य अतिथि ने 2020 एवं एनएसएस कार्यक्रम प्रभारी प्रोफेसर 2021 के बेस्ट वॉलीटियर मोनिका जितेंद्र, प्रोफेसर यशवंती व अन्य संविकाओं ने पूरी ईमानदारी व बीए फाइनल ईयर को सम्मानित स्टाफ सदस्य डॉ कमल, प्रोफेसर किया। इस अवसर पर एनएसएस सोवू, प्रोफेसर अनीता, जवबीर, युनिट प्रभारी ऑफिसर यशवती व ओम्प्रकारा, दिनेश कुमार आदि