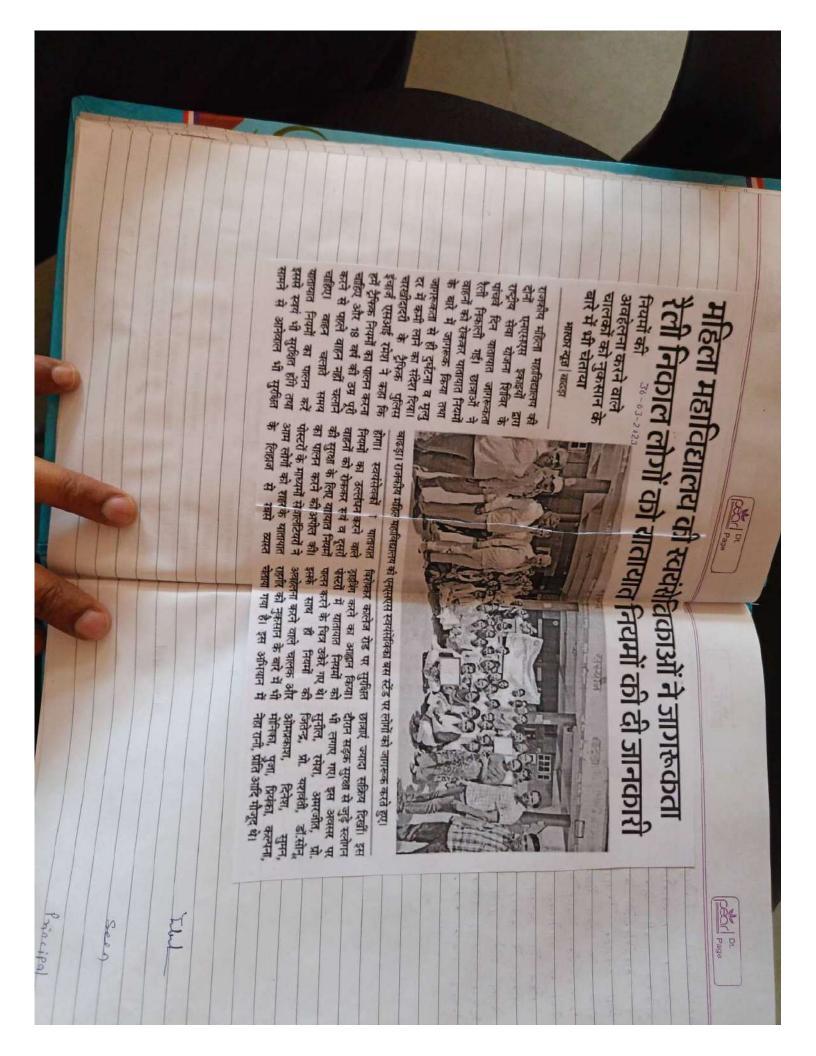

# नशा छोड़ने के लिए प्रेरित किया

भारकर न्यूज | वादड़ा

राजकीय महिला महाविद्यालय की एनएसएस शिविर में स्वयंसेविकाओं ने कस्बे में बेटी बचाओ-बंटी पढ़ाओं, नशा मुक्ति तथा स्वच्छता से संबंधित विषयों पर रैली निकाली कर लोगों को जागरूक किया।

सभी स्वयंसेविकाओं ने बड़े ही विनम् स्वभाव में क्षेत्र के लोगों को समझाया। स्वयं सेविकाओं को आबार्य पंचगांव गुस्कुल से आचार्या दया ने स्वयंसेविकाओं को महिला संशक्तिकरण के विषय में बताया। सभी स्वयं संविकाओं ने बड़े ही ध्यान से आचायां दया

राजकीय महिला महाविद्यलाय की छात्राएं बेटी बचाओ-वेटी पढ़ाओं के बारे में जागरूकता रैली निकालते हुए।

रूप से मजबूत रहने के लिए प्रेरित किया। आचार्य ने स्वयं सेविकाओं

की बातों को सुना तथा उन्हें अपने को जीवन में सफल होने के लिए जीवन में प्रयोग करने का आश्वासन लगातार प्रयासरत रहने के प्रति दिया। उन्होंने स्वयंसेविकाओं को जागरूक किया। यहां एनएसएस हर प्रकार से आंतरिक एवं बाह्य यूनिट प्रभारी प्रोफेसर यशवती प्रोफेसर जितेंद्र, मीना, रित् आदि मीजद थी।

ENGLISH TRANSLATION (Awareness rally on Drug De-addiction and Save Girl Child on 7<sup>th</sup> August 2021)

On August 7, 2021, students of both the NSS units of the Government College for Women Badhra took out a rally