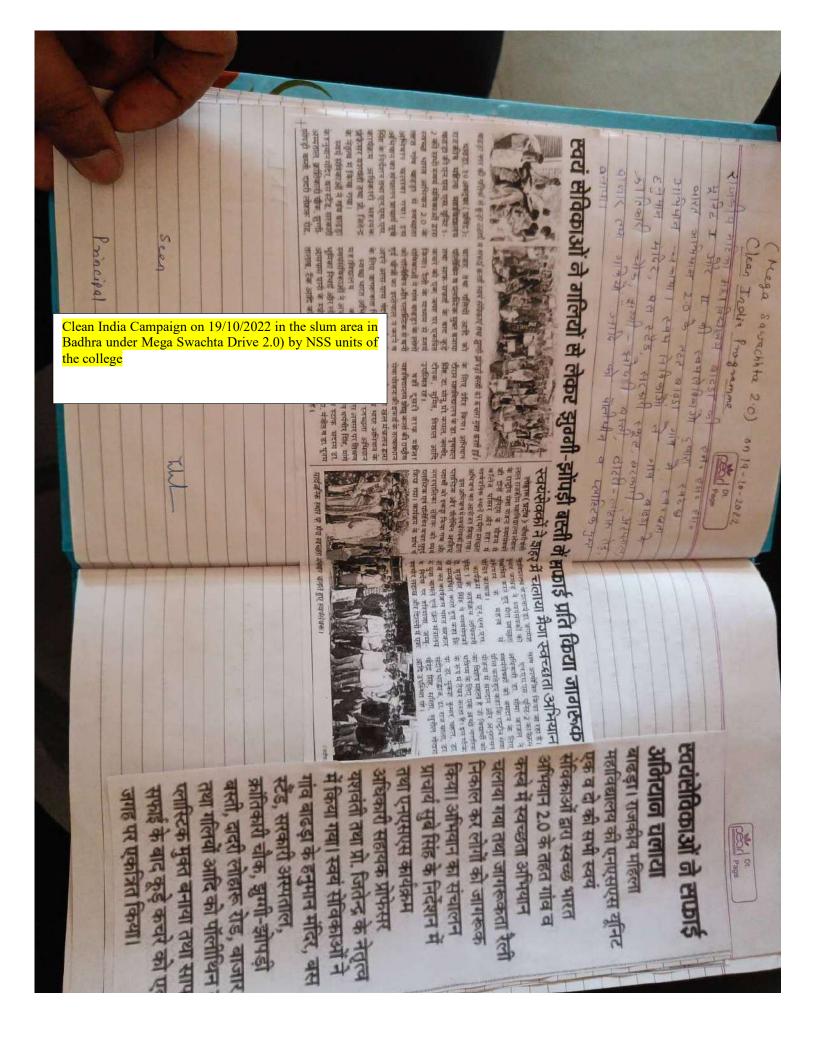

ENGLISH TRANSLATION (Cleanliness Campaign at Jangid Dharamsala and Arya Samaj Mandir, Badhra on 2 August 2021

On August 2, 2021, students of both the NSS units of the Government College for Women Badhra

# स्लोगन प्रतियोगिता में प्रीति, ऊषा रही प्रथम

राजकीय महिला महाविद्यालय में स्वयंसेविकाओं ने प्रतियोगिता में बनाए सुंदर पोस्टर

मास्कर न्यूज । वादव

राजकीय महिला महाविद्यालय की एनएसएस यूनिट की स्वय मेक्किओं ने जॉगड़ धर्मशासा में सफाई अभियान चलाया तथा महाविद्यालय में मेहंदी, स्लोगन प्रतियोगिता आयोजित की गई जिसमें स्वयं सैविकाओं ने भाग लिया। कार्यक्रम में आचार्य चांद सिंह ने स्वयं संक्कों को लाभ व स्वास्थ्य के बारे में जानकारी दी तथा स्वयं सेक्कों को योगाभ्यास करवाया। उन्होंने स्वयं सेविकाओं को स्वच्छ

बाढ्डा। राजकीय महिला महाविद्यालय में स्वयंसेविकाओं द्वारा स्लोगन प्रतियोगिता में बनाए गए पोस्टर।

व स्वस्य रहने के लिए प्रेरित किया। अच्छे संस्कारों को प्रारण करने की तैयार किया। महाविद्यालय में मनीगन स्वयं मंबिकाओं को अपने मन पति जागरूक किया। इसके पश्चात प्रतियोगिता, मेरंटी प्रतियोगिता तथा में मभी बुराह्यों को मिटाने तथा स्वय मेकिकाओं ने म्बय भोजन स्पीच प्रतियोगित का आयोजन

किया गया सभी स्वयंस्वको न विभिन्न प्रतियोगिताओं में भाग लिया। स्लोगन प्रतियोगिता में प्रीति उपा न प्रथम स्थान, मनीपा प्रियका रेन ने दितीय स्थान तथा श्वेत नीत् ने तृतीय स्थान प्राप्त किया। मेहदी कंपटीशन में रेन्, रित् ने प्रथम, प्रियंका, अनेजा और अंशु ने द्वितीय तथा किरण, मोनिका और पुनम ने तृतीय स्थान प्राप्त किया। भाषण प्रतियोगिता में अखिता, मनीया ने प्रथम तथा आरती, अकिता, कविता ने द्वितीय स्थान, प्रियंका अज् बाला ने तृतीय स्थान प्राप्त किया। यह एनएसएस कार्यक्रम प्रभारी प्रा जितेंद्र प्रो. यशक्ती माना कमारी रितृ व प्रो सोन आदि मौजूद थ