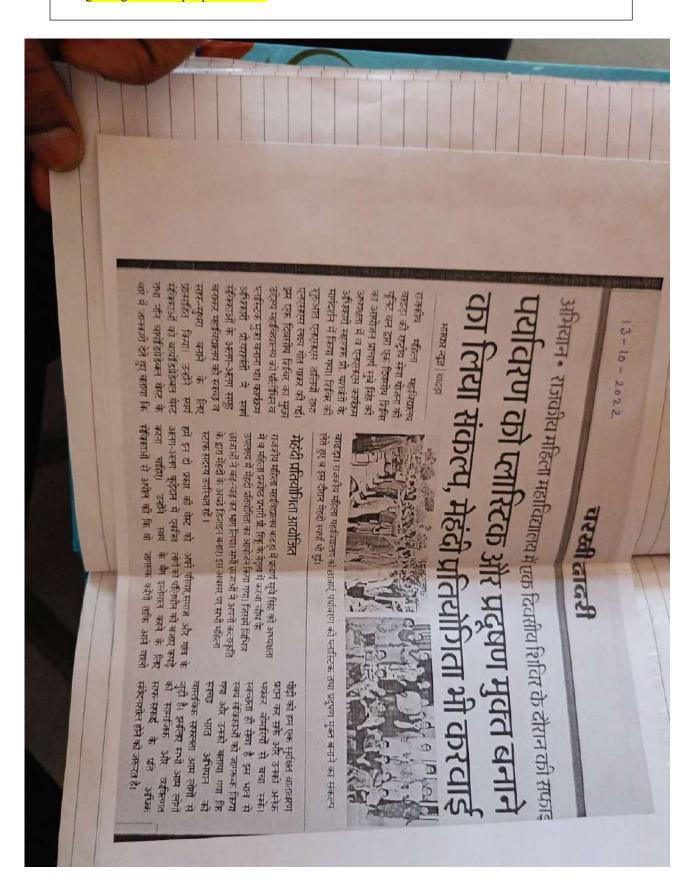

Date

को शपय, निबंध लेखन में ज्योति प्रथम <mark>दुमन कॉलेज में छात्राओं ने ली स्वच्छत</mark>

एनएसएस कार्यक्रम के तहत कॉलेज में चलाया स्वच्छता। अभियान

में एन्प्रस्प्त कार्यक्रम के तात बाजाओं को स्वच्छत को राज्य रज्यांच महिता महाविद्यालय

मान मा ती कार्यम की अध्यक्षत एक्स्स प्रमार ड न कुनरी ने की उन्होंने छात्राओ करत कर प्रमाणी को जगरूक रूप गया निकार लेखन अपने असपस के वतान्य मित्र में हाजा ज्यांत प्रमा दोन जनमें भी

がはい

स्बच्चत के लिए राज्य तेती छात्राएं व स्टाफ सदस्य।

भवित दे घरे भी करन चहिए। अपने आसपास के बताबाय को

HA & 14 (8) 4 (1)

वस्त्र रहेंगे तर्भ बर्नारंग नह

प्रतियोगिता में महाविद्यालय की बी

हो व गांव को साथ व सुरर बनाने प्र हो का प्रयास करें तभी देश स्वच्छ पर हो पहिला देश के प्रधानमंत्री प्र को नेट्ट मंदी देश को स्वच्छ बनाने व के के किसेष औरसान चला रहें हैं प्र होने उनके अभियान में शामिला में होने देश को स्वच्छ बनाने में प्र योगदान देश को स्वच्छ बनाने में प्र शे शमशाद द्वितोय व बीएससी तृतीय ने वर्ष की छात्रा अकिता तृतीय स्थान है पा रही। छात्राओं ने गांव की गांतियाँ नु` में घूमकर ग्रामीणों को स्वच्छता के द्वितीय वर्ष की छात्रा ज्योति प्रथम

प्रति जगरूक किया तथा स्वच्छता को अपनाने का आह्वान किया।

कर तथा उनके साथ रहकर साथ

वर्ष की छात्रा ज्योति रही अब्बल नेवंध स्पर्धा में स्नातक द्वितीय

विद सहयोगी, बाटहाः राजकीत हिला कालेज में एनएसएस प्रमाने हा

सार्वजीक स्थानों पर कुड़ा कथरा रही फैलने देंगे। इसके बाद छात्राओं ने कस्बे में चेतना रेली भी निकाल पने मात पिता, भड़ बहर्न को भी हर सभी व्यापारियों, अभिभावका रामिल करने का आह्वान किया ग्रजाएं अपने घर, शिक्षण संस्था या होंने कहा कि वे स्वयं के अलाव कस्बे के महिला महाविद्यालय में निएसएस स्वयंसीवकाओं ने पहले हात्र ज्यात प्रथम मधान पर रहा। स्वच्छता मिशन को दैनिक जीवन नवध स्पर्ध में स्नातक हिर्नाय वर्ष की अब्द्रियन, निकार व स्वरूप गार जानमें ने स्वच्छत अधियान विका पा भीन कुमरों के नेतृत में स्वयमंत्रक च्डत को शपय दिलबाई की प्रत्येक विक्रम की अधारत किया गया प्यांवरण प्रदूषण से बचाने के लिए कन्या कार्तन में आयोजित प्रतियामिता में भाग लेती छात्राएं। • आगरण

छात्रा ज्योति प्रथम, शमशाद द्वितीय व जुड़े महत्त्वपूर्ण विषय पर आयोजित निबंध स्पर्धा में स्नातक दितीय वर्ष की की अपील करेंगे।एनएसएस प्रभागे हा. मीना कुमारी ने खताया कि स्वच्छता सं पॉलीयन के प्रयोग को रोकने में सहयोग

कुमरी ने अपने संबोधन में बताया कि देश के पीएम नरेंद्र मोदी के ओजस्वी नेतृत्व में शुरू किए गए स्वच्छता की शुरुआत हुई है। बीएसमी तृतीय को छात्रा अकिता तृतीय अभिवान को लंकर देश भर में नए दौर स्थान पर रही। बर्जवंद्रम प्रभारी डा. मीना