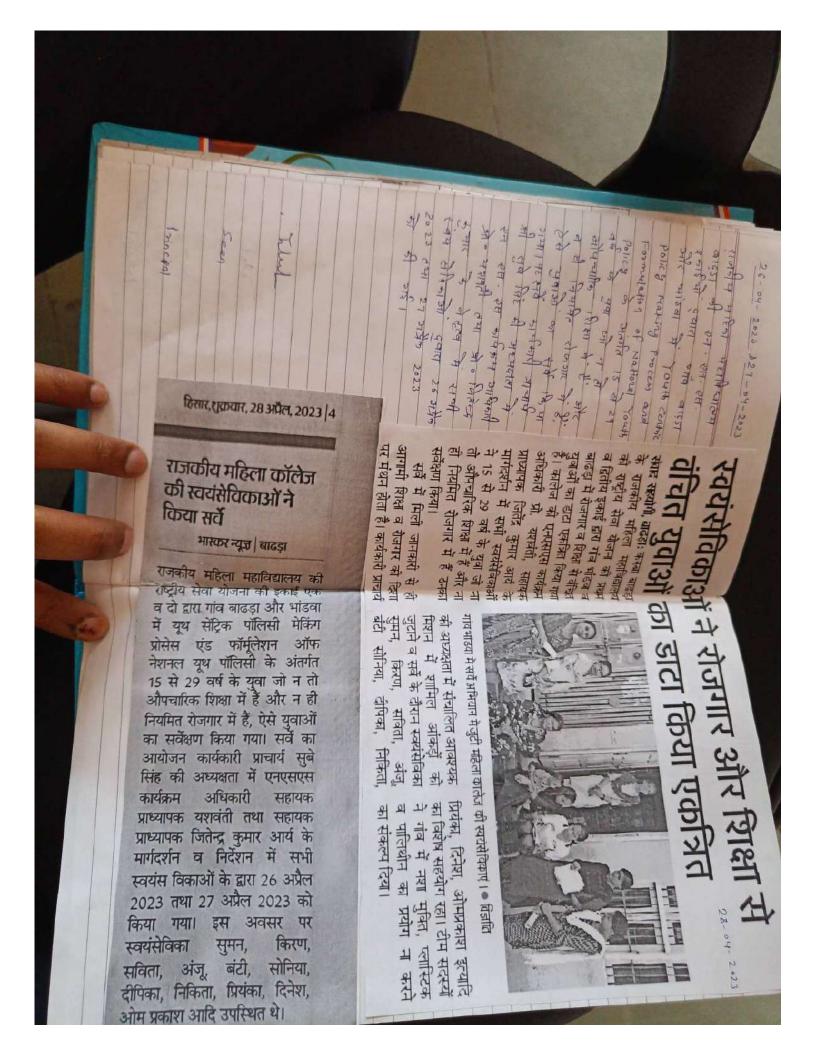

Date

को शपय, निबंध लेखन में ज्योति प्रथम <mark>दुमन कॉलेज में छात्राओं ने ली स्वच्छत</mark>

एनएसएस कार्यक्रम के तहत कॉलेज में चलाया स्वच्छता। अभियान

में एन्प्रस्प्त कार्यक्रम के तात बाजाओं को स्वच्छत को राज्य रज्यांच महिता महाविद्यालय

मान मा ती कार्यम की अध्यक्षत एक्स्स प्रमार ड न कुनरी ने की उन्होंने छात्राओ करत कर प्रमाणी को जगरूक रूप गया निकार लेखन अपने असपस के वतान्य मित्र में हाजा ज्यांत प्रमा दोन जनमें भी

がはい

स्बच्चत के लिए राज्य तेती छात्राएं व स्टाफ सदस्य।

भवित दे घरे भी करन चहिए। अपने आसपास के बताबाय को

HA & 14 (8) 4 (1)

वस्त्र रहेंगे तर्भ बर्नारंग नह

प्रतियोगिता में महाविद्यालय की बी

हो व गांव को साथ व सुरर बनाने प्र हो का प्रयास करें तभी देश स्वच्छ पर हो पहिला देश के प्रधानमंत्री प्र को नेट्ट मंदी देश को स्वच्छ बनाने व के के किसेष औरसान चला रहें हैं प्र होने उनके अभियान में शामिला में होने देश को स्वच्छ बनाने में प्र योगदान देश को स्वच्छ बनाने में प्र शे शमशाद द्वितोय व बीएससी तृतीय ने वर्ष की छात्रा अकिता तृतीय स्थान है पा रही। छात्राओं ने गांव की गांतियाँ नु` में घूमकर ग्रामीणों को स्वच्छता के द्वितीय वर्ष की छात्रा ज्योति प्रथम

प्रति जगरूक किया तथा स्वच्छता को अपनाने का आह्वान किया।

कर तथा उनके साथ रहकर साथ

वर्ष की छात्रा ज्योति रही अब्बल नेवंध स्पर्धा में स्नातक द्वितीय

विद सहयोगी, बाटहाः राजकीत हिला कालेज में एनएसएस प्रमाने हा

सार्वजीक स्थानों पर कुड़ा कथरा रही फैलने देंगे। इसके बाद छात्राओं ने कस्बे में चेतना रेली भी निकाल पने मात पिता, भड़ बहर्न को भी हर सभी व्यापारियों, अभिभावका रामिल करने का आह्वान किया ग्रजाएं अपने घर, शिक्षण संस्था या होंने कहा कि वे स्वयं के अलाव कस्बे के महिला महाविद्यालय में निएसएस स्वयंसीवकाओं ने पहले हात्र ज्यात प्रथम मधान पर रहा। स्वच्छता मिशन को दैनिक जीवन नवध स्पर्ध में स्नातक हिर्नाय वर्ष की अब्द्रियन, निकार व स्वरूप गार जानमें ने स्वच्छत अधियान विका पा भीन कुमरों के नेतृत में स्वयमंत्रक च्डत को शपय दिलबाई की प्रत्येक विक्रम की अधारत किया गया प्यांवरण प्रदूषण से बचाने के लिए कन्या कार्तन में आयोजित प्रतियामिता में भाग लेती छात्राएं। • आगरण

छात्रा ज्योति प्रथम, शमशाद द्वितीय व जुड़े महत्त्वपूर्ण विषय पर आयोजित निबंध स्पर्धा में स्नातक दितीय वर्ष की की अपील करेंगे।एनएसएस प्रभागे हा. मीना कुमारी ने खताया कि स्वच्छता सं पॉलीयन के प्रयोग को रोकने में सहयोग

कुमरी ने अपने संबोधन में बताया कि देश के पीएम नरेंद्र मोदी के ओजस्वी नेतृत्व में शुरू किए गए स्वच्छता की शुरुआत हुई है। बीएसमी तृतीय को छात्रा अकिता तृतीय अभिवान को लंकर देश भर में नए दौर स्थान पर रही। बर्जवंद्रम प्रभारी डा. मीना